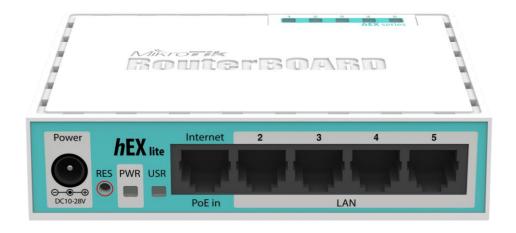

## **hEX** lite

The hEX lite is a small five port ethernet router in a nice plastic case.

Not only this is an attractive looking tiny SOHO unit, its price is lower than the RouterOS license alone - there simply is no choice when it comes to managing your wired home network, the hEX lite has it all.

It's probably the most affordable MPLS capable router on the market! No more compromise between price and features - hEX lite has both. With its compact design and clean looks, it will fit perfectly into any SOHO environment.

## **Specifications**

| Product code            | RB750r2        |
|-------------------------|----------------|
| CPU nominal frequency   | 850 MHz        |
| CPU core count          | 1              |
| Size of RAM             | 64 MB          |
| 10/100 Ethernet ports   | 5              |
| Switch chipmodel        | QCA9531-BL3A-R |
| PoE in                  | Yes            |
| Supported input voltage | 10V-28V        |
| Dimensions              | 113x89x28mm    |
| License level           | 4              |
| Operating System        | RouterOS       |
| CPU                     | QCA9531-BL3A-R |
| MaxPowerconsumption     | 2W             |
|                         |                |