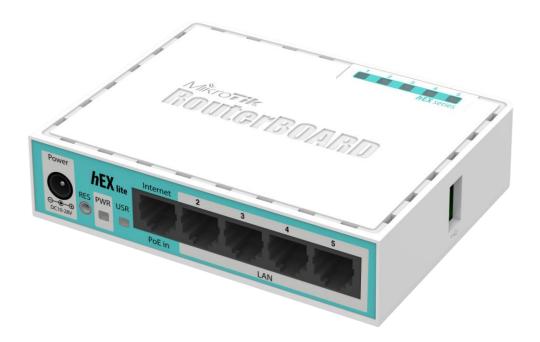

## **hEX** lite

The hEX lite is a small five port ethernet router in a nice plastic case.

Not only this is an attractive looking tiny SOHO unit, its price is lower than the RouterOS license alone - there simply is no choice when it comes to managing your wired home network, the hEX lite has it all.

It's probably the most affordable MPLS capable router on the market! No more compromise between price and features - hEX lite has both. With its compact design and clean looks, it will fit perfectly into any SOHO environment.

## **Specifications**

| Product code            | RB750r2        |
|-------------------------|----------------|
| CPU nominal frequency   | 850 MHz        |
| CPU core count          | 1              |
| Size of RAM             | 64 MB          |
| 10/100 Ethernet ports   | 5              |
| Switch chipmodel        | QCA9531-BL3A-R |
| PoE in                  | Yes            |
| Supported input voltage | 10V-28V        |
| Dimensions              | 113x89x28mm    |
| License level           | 4              |
| Operating System        | RouterOS       |
| CPU                     | QCA9531-BL3A-R |
| MaxPowerconsumption     | 2W             |
|                         |                |