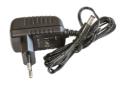

sign and clean looks, it will fit perfectly into any SOHO environment.



hEX lite 1



## **Specifications**

| Product code            | RB750r2        |
|-------------------------|----------------|
| CPU nominal frequency   | 850 MHz        |
| CPU core count          | 1              |
| Size of RAM             | 64 MB          |
| 10/100 Ethernet ports   | 5              |
| Switch chipmodel        | QCA9531-BL3A-R |
| PoE in                  | Yes            |
| Supported input voltage | 10V-28V        |
| Dimensions              | 113x89x28mm    |
| License level           | 4              |
| Operating System        | RouterOS       |
| CPU                     | QCA9531-BL3A-R |
| MaxPowerconsumption     | 2W             |
|                         |                |

## Included



12V 0.5A Power adapter