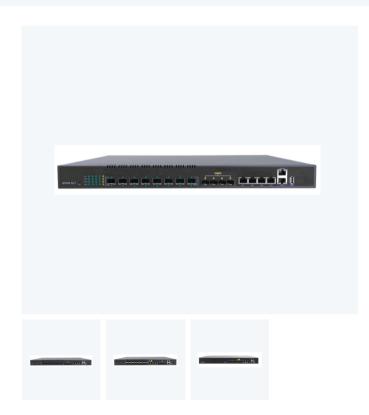

Maipu PT4330 series OLT is a 1U height GPON OLT with 4/8/16 PON ports that meets flexible and fast FTTx access, suiting the scenarios such as the sparse/remote/residential area, industrial park, commercial building and other campus network scenarios.

Maipu PT4330 series GPON OLT includes PT4330-04, PT4330-08, PT4330-16 three models.

PT4330-04 provides 4\*GPON Ports,2\*GE RJ45 and 2\*10G SFP+ Interfaces, 2\*Power Slots.

PT4330-08 provides 8\*GPON Ports,4\*GE RJ45, 2\*1G SFP and 2\*10G SFP+ Interfaces, 2\*Power Slots.

PT4330-16 provides 16\*GPON Ports.4\*GE RJ45 and 4\*10G SFP+ Interfaces, 2\*Power Slots.

(Note: The product information may not be latest. For the latest, please contact overseas@maipu.com)