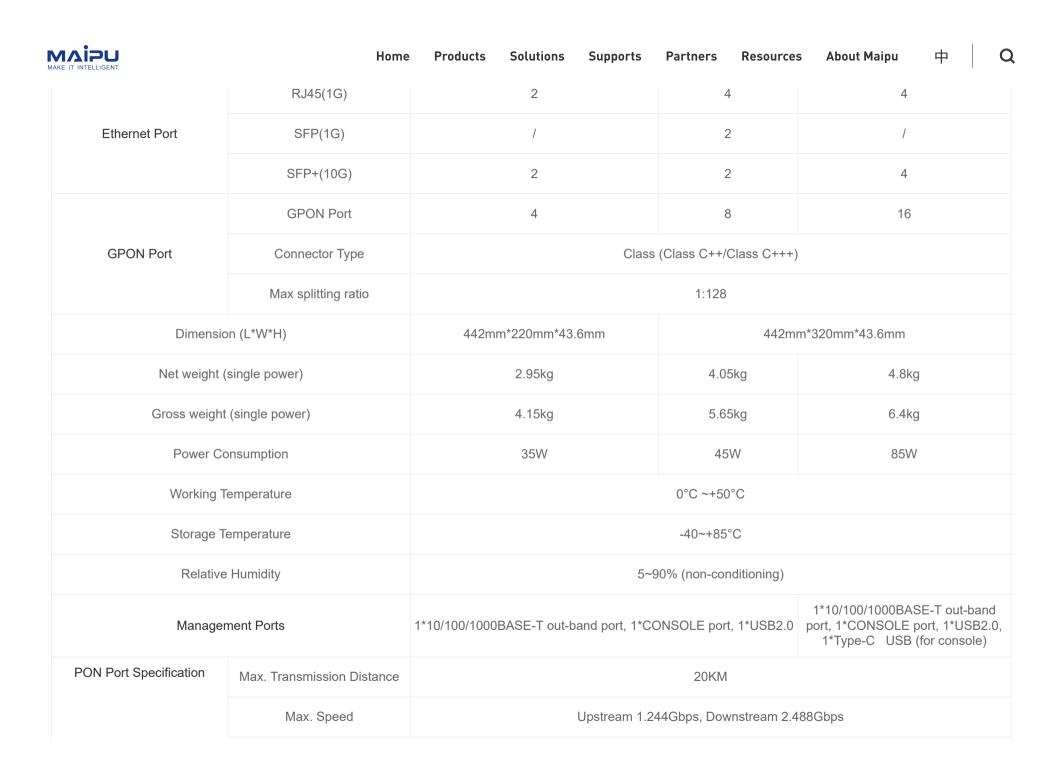

# **Product Specifications**

| Hardware Features |           |           |           |
|-------------------|-----------|-----------|-----------|
| Item              | PT4330-04 | PT4330-08 | PT4330-16 |