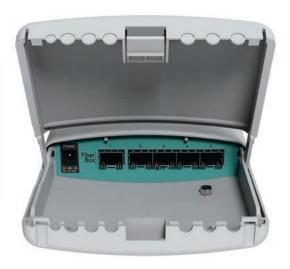

## FiberBox

The FiberBox is an outdoor switch with five SFP ports, ideal for locations where distance is restricting the use of regular ethernet cables. The device is weatherproof and comes with a hose clamp and zip ties, ready to be installed on high masts and towers.

The package also includes the RJ45 SFP (S-RJ01) copper module already preinstalled in the first port, so you can use ethernet in one of the ports already out of the box. If not needed, remove it to have access to all five SFP ports for using with 1.25G fiber modules.

## Specifications

| Product code          | FiberBox                                                                                     |
|-----------------------|----------------------------------------------------------------------------------------------|
| CPU                   | QCA8511 400 MHz                                                                              |
| Size of RAM           | 128 MB                                                                                       |
| Storage type          | Flash                                                                                        |
| Storage size          | 16 MB                                                                                        |
| SFP                   | 5x 1.25G Ethernet SFP cage (Mini-GBIC); DDMI supported. One S-RJ01 Rj45 SFP module included. |
| Dimensions            | 125 x 178 x 48 mm                                                                            |
| License level         | 5                                                                                            |
| Operating temperature | -20 to 70° C                                                                                 |
| Operating System      | RouterOS                                                                                     |
| Max Power consumption | 11 W                                                                                         |
| LEDs                  | 9x LEDs (1x user LED)                                                                        |