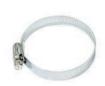

## FiberBox

The FiberBox is an outdoor switch with five SFP ports, ideal for locations where distance is restricting the use of regular ethernet cables. The device is weatherproof and comes with a hose clamp and zip ties, ready to be installed on high masts and towers.

## Included

24V 0.8A power adapter

Hose clamp

Dinrail mounting bracket set (K-27)

S-RJ01 R45 SFP module

FiberBox