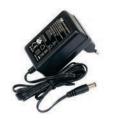

## Included

24V 0.8A power adapter

Hose clamp

Dinrail mounting bracket set (K-27)

S-RJ01 R45 SFP module

FiberBox