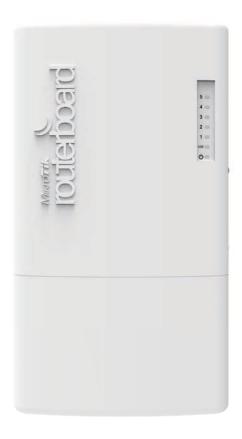

## FiberBox

The FiberBox is an outdoor switch with five SFP ports, ideal for locations where distance is restricting the use of regular ethernet cables. The device is weatherproof and comes with a hose clamp and zip ties, ready to be installed on high masts and towers.

## Specifications

| Product code          | FiberBox                                                                                     |
|-----------------------|----------------------------------------------------------------------------------------------|
| CPU                   | QCA8511 400 MHz                                                                              |
| Size of RAM           | 128 MB                                                                                       |
| Storage type          | Flash                                                                                        |
| Storage size          | 16 MB                                                                                        |
| SFP                   | 5x 1.25G Ethernet SFP cage (Mini-GBIC); DDMI supported. One S-RJ01 Rj45 SFP module included. |
| Dimensions            | 125 x 178 x 48 mm                                                                            |
| License level         | 5                                                                                            |
| Operating temperature | -20 to 70° C                                                                                 |
| Operating System      | RouterOS                                                                                     |
| Max Power consumption | 11 W                                                                                         |
| LEDs                  | 9x LEDs (1x user LED)                                                                        |