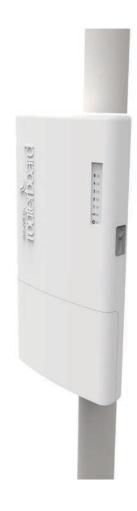

## FiberBox

The FiberBox is an outdoor switch with five SFP ports, ideal for locations where distance is restricting the use of regular ethernet cables. The device is weatherproof and comes with a hose clamp and zip ties, ready to be installed on high masts and towers.

The package also includes the RJ45 SFP (S-RJ01) copper module already preinstalled in the first port, so you can use ethernet in one of the ports already out of the box. If not needed, remove it to have access to all five SFP ports for using with 1.25G fiber modules.

## Specifications

| Product code          | FiberBox                                                                                     |
|-----------------------|----------------------------------------------------------------------------------------------|
| CPU                   | QCA8511 400 MHz                                                                              |
| Size of RAM           | 128 MB                                                                                       |
| Storage type          | Flash                                                                                        |
| Storage size          | 16 MB                                                                                        |
| SFP                   | 5x 1.25G Ethernet SFP cage (Mini-GBIC); DDMI supported. One S-RJ01 Rj45 SFP module included. |
| Dimensions            | 125 x 178 x 48 mm                                                                            |
| License level         | 5                                                                                            |
| Operating temperature | -20 to 70° C                                                                                 |
| Operating System      | RouterOS                                                                                     |
| Max Power consumption | 11 W                                                                                         |
| LEDs                  | 9x LEDs (1x user LED)                                                                        |