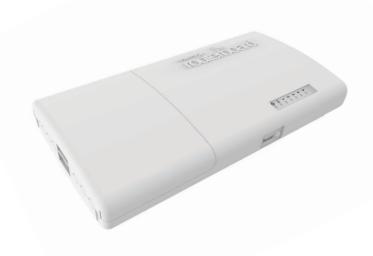

## FiberBox

The FiberBox is an outdoor switch with five SFP ports, ideal for locations where distance is restricting the use of regular ethernet cables. The device is weatherproof and comes with a hose clamp and zip ties, ready to be installed on high masts and towers.

The package also includes the RJ45 SFP (S-RJ01) copper module already preinstalled in the first port, so you can use ethernet in one of the ports already out of the box. If not needed, remove it to have access to all five SFP ports for using with 1.25G fiber modules.