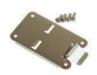

## Included

24V 0.8A power adapter

Hose clamp

Dinrail mounting bracket set (K-27)

S-RJ01 R45 SFP module

FiberBox