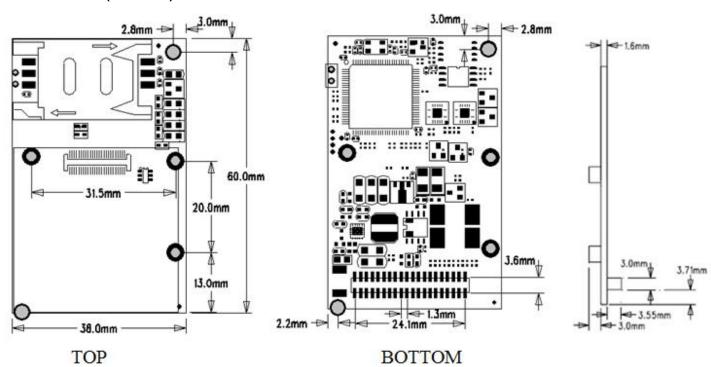

#### Dimension: (unit: mm)

Note:The components and position on the PCB board may be changed slightly with the version upgrade. Please take the object as the object.

Note: different parts and interfaces may be different.

### **Physical Characteristics**

| Item         | Content    |
|--------------|------------|
| Installation | Embedded   |
| Dimensions   | 60x38x12mm |
| Weight       | 8.0g       |